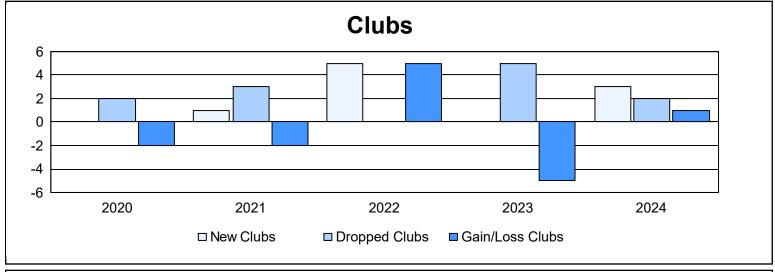

District 103 N As of June 2024 Cumulative

| Year      | New<br>Clubs | Dropped<br>Clubs | Gain/<br>Loss<br>Clubs | New<br>Members | Charter<br>Members | Reinstate<br>Members | Transfer<br>Members | Total<br>Member<br>Added | Total<br>Members<br>Dropped | Gain/<br>Loss<br>Members |
|-----------|--------------|------------------|------------------------|----------------|--------------------|----------------------|---------------------|--------------------------|-----------------------------|--------------------------|
| 2019-2020 | 0            | 2                | -2                     | 122            | 0                  | 10                   | 30                  | 162                      | 217                         | -55                      |
| 2020-2021 | 1            | 3                | -2                     | 81             | 21                 | 16                   | 13                  | 131                      | 236                         | -105                     |
| 2021-2022 | 5            | 0                | 5                      | 164            | 115                | 11                   | 37                  | 327                      | 276                         | 51                       |
| 2022-2023 | 0            | 5                | -5                     | 141            | 2                  | 10                   | 22                  | 175                      | 267                         | -92                      |
| 2023-2024 | 3            | 2                | 1                      | 181            | 64                 | 11                   | 11                  | 267                      | 264                         | 3                        |
| Average   | 2            | 2                | -1                     | 138            | 40                 | 12                   | 23                  | 212                      | 252                         | -40                      |