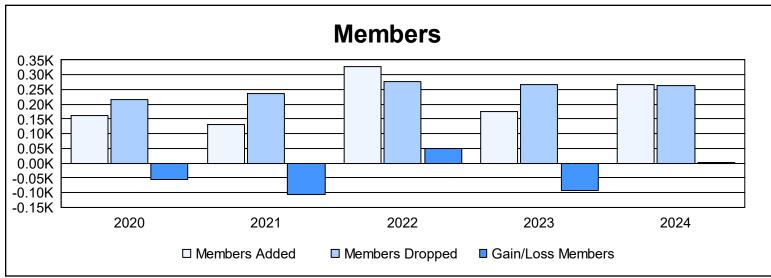

District 103 N As of June 2024 Cumulative

| Year      | New<br>Clubs | Dropped<br>Clubs | Gain/<br>Loss<br>Clubs | New<br>Members | Charter<br>Members | Reinstate<br>Members | Transfer<br>Members | Total<br>Member<br>Added | Total<br>Members<br>Dropped | Gain/<br>Loss<br>Members |
|-----------|--------------|------------------|------------------------|----------------|--------------------|----------------------|---------------------|--------------------------|-----------------------------|--------------------------|
| 2019-2020 | 0            | 2                | -2                     | 122            | 0                  | 10                   | 30                  | 162                      | 217                         | -55                      |
| 2020-2021 | 1            | 3                | -2                     | 81             | 21                 | 16                   | 13                  | 131                      | 236                         | -105                     |
| 2021-2022 | 5            | 0                | 5                      | 164            | 115                | 11                   | 37                  | 327                      | 276                         | 51                       |
| 2022-2023 | 0            | 5                | -5                     | 141            | 2                  | 10                   | 22                  | 175                      | 267                         | -92                      |
| 2023-2024 | 3            | 2                | 1                      | 181            | 64                 | 11                   | 11                  | 267                      | 264                         | 3                        |
| Average   | 2            | 2                | -1                     | 138            | 40                 | 12                   | 23                  | 212                      | 252                         | -40                      |